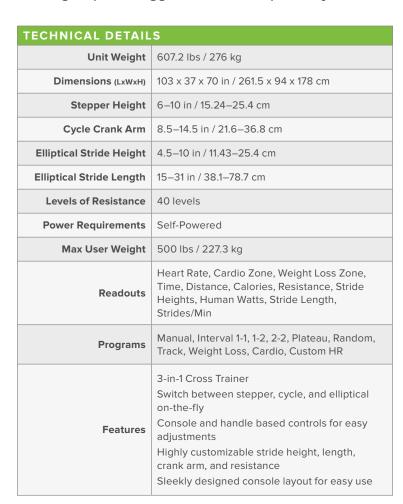

## V886 CROSS TRAINER

SportsArt ECO-NATURAL™ line is the embodiment of design, technology, mobility, and cardiovascular excellence. The sleek angles and premium features combine with a self-powered design to produce the most engaging workout for users. The V886 Cross Trainer offers a truly customizable, approachable and engaging cross-training experience. Elliptical, Stepper, and Cycle movements combined in one machine with intuitive controls.

## **KEY FEATURES**

- 3-in-1 Cross Trainer offers variability
- On-the-fly mode and motion change
- · Fingertip and toggle controls for quick adjustments

| WARRANTY*       |                                  |
|-----------------|----------------------------------|
| Туре            | Full Commercial - no usage limit |
| Frame           | Lifetime**                       |
| Parts           | 5 Years                          |
| Wear Items      | 5 Years                          |
| Labor           | 3 Years                          |
| High Wear Items | 90 days, no labor                |