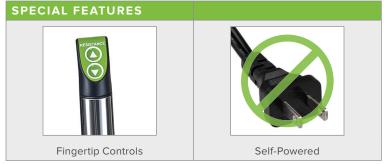

## **KEY FEATURES**

- 3-in-1 Cross Trainer offers variability
- On-the-fly mode and motion change
- · Fingertip and toggle controls for quick adjustments

| WARRANTY*       |                                  |
|-----------------|----------------------------------|
| Туре            | Full Commercial - no usage limit |
| Frame           | Lifetime**                       |
| Parts           | 5 Years                          |
| Wear Items      | 5 Years                          |
| Labor           | 3 Years                          |
| High Wear Items | 90 days, no labor                |