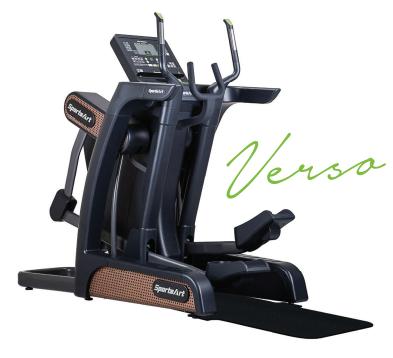

## V886 CROSS TRAINER

SportsArt ECO-NATURAL™ line is the embodiment of design, technology, mobility, and cardiovascular excellence. The sleek angles and premium features combine with a self-powered design to produce the most engaging workout for users. The V886 Cross Trainer offers a truly customizable, approachable and engaging cross-training experience. Elliptical, Stepper, and Cycle movements combined in one machine with intuitive controls.