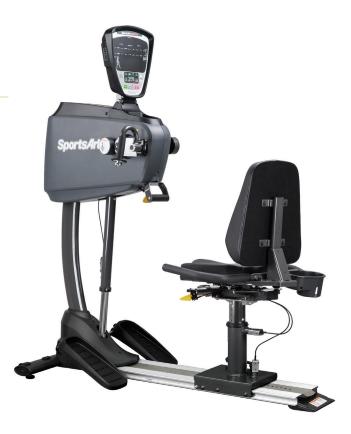

## UB521M bi-lateral upper body ergometer

SportsArt is an industry leader in rehabilitative equipment manufacturing and the UB521M Bi-lateral Upper Body Ergometer is a therapist's favorite modality for seated, standing or users needing wheelchair access.

## **KEY FEATURES**

- Bi-directional resistance for varied exercise and therapy sessions
- Hand crank position rotates 180° for opposing or in unison arm motion
- Roll away seat carriage for wheelchair patients and optional wheelchair platform
- Adjustable ROM radius with 4 settings at 6.5", 7.5", 8.5" and 9.5"
- Belt drive offers quiet, smooth operation with seamless transition between forward and reverse motion
- Tilting console and pivoting display offer customized fit for most users in seated or standing position

## TECHNICAL DETAILS

| Unit Weight        | 268 lbs / 120 kg                                                                                                           |
|--------------------|----------------------------------------------------------------------------------------------------------------------------|
| Dimensions (LxWxH) | 69.3 x 31.5 x 75 in / 176 x 80 x 190.5 cm                                                                                  |
| Power Requirements | 15A / 120v AC - Grounded                                                                                                   |
| Resistance Levels  | 20 levels with 0.1 increments                                                                                              |
| Max User Weight    | 500 lbs / 227 kg                                                                                                           |
| Readouts           | Workout Level, Calories, Time, RPM, Distance,<br>METs, Watts, Speed                                                        |
| Workout Programs   | Custom Interval, Random, Hill, Track, Iso Kinetic,<br>Iso Strength, Custom HR, Cardio/Weight Loss,<br>Custom HR, ActivZone |
| Features           | Bi-directional handles<br>Vertically adjustable seat<br>Low starting resistance (< 5 watts)                                |
| Optional Features  | Swivel seat<br>Wheelchair ramp<br>Wheelchair tie down<br>Grip assist gloves                                                |