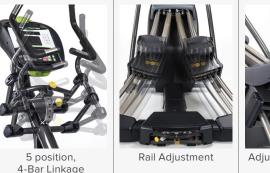

## **KEY FEATURES**

- Users can simulate all forms of climb plus have the option to perform short stride intervals in wider positions—ideal for sports conditioning
- 5 position race inspired handrails with dual contact heart rate to accommodate a variety of hand positions
- Stride length is user defined to promote a variety of goals and training modalities
- Two footplate adjustments provide greater comfort when exercising for longer periods or more aggressive positioning for training at higher intensities

| TECHNICAL DETAILS  |                                                                                                                                                                                                                                                                                                                                |
|--------------------|--------------------------------------------------------------------------------------------------------------------------------------------------------------------------------------------------------------------------------------------------------------------------------------------------------------------------------|
| Unit Weight        | 352.7 lbs / 160 kg                                                                                                                                                                                                                                                                                                             |
| Dimensions (LxWxH) | 66 x 46.5 x 71 in / 167.5 x 118.2 x 180.5 cm                                                                                                                                                                                                                                                                                   |
| Resistance         | 40 Levels                                                                                                                                                                                                                                                                                                                      |
| Max Stride Length  | 27.2 in / 69. cm                                                                                                                                                                                                                                                                                                               |
| Max User Weight    | 500 lbs / 225 kg                                                                                                                                                                                                                                                                                                               |
| Power Requirements | Self-powered                                                                                                                                                                                                                                                                                                                   |
| Plug Requirements  | N/A                                                                                                                                                                                                                                                                                                                            |
| Readouts           | Heart Rate, Cardio Zone, Weight Loss Zone,<br>ActivZone, Calories, Level, Time, Distance,<br>Steps/Min, METs, Total Steps, Human Watts,<br>Stride Meter                                                                                                                                                                        |
| Workout Programs   | Quick Start, Manual, Random (x 10,000),<br>Interval (x3), Plateau, Fat Burn, HRC (x3)                                                                                                                                                                                                                                          |
| Features           | 5 position racing inspired handlebars with<br>4-bar linkage<br>5 position rail width adjustment<br>Dual position pedal with flexon adjustment<br>Dual contact heart rate sensors<br>Dual headphone jack with built-in volume control<br>Integrated 3-speed fan<br>Built in tablet holder<br>Cardio advisor<br>LED stride meter |
| Optional Features  | iPod & iPhone 30-pin connector<br>SA Well+ <sup>™</sup> workout tracking function<br>MYE 900Mhz semi-integrated receiver                                                                                                                                                                                                       |