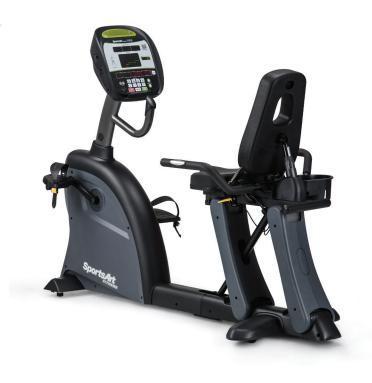

## G545R RECUMBENT CYCLE

SportsArt ECO-POWR™ cycles are part of our green technology product line with integrated micro-inverters and the first of its kind to harness the power of human energy and put it back into the grid. When plugged into a power outlet the human energy generated converts to utility-grade electricity, offsetting energy expenditure.

## **KEY FEATURES**

- ECO-POWR<sup>™</sup> integrated inverter
- ComfortDri™ vented padded seat back allows for airflow throughout the workout and is molded to provide ultimate support
- Convenient seat adjustment handles are easy to reach while exercising
- Adjustable seat back provides extra comfort for any exercise position
- Oversized pedals feature quick strap adjustment for easy customization
- · Step-through design allows easy access
- Contact heart rate pads allow users to easily obtain heart rate information