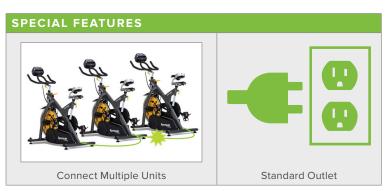

## G510 INDOOR CYCLE

SportsArt ECO-POWR™ cycles are part of our green technology product line with integrated micro-inverters and the first of its kind to harness the power of human energy and put it back into the grid. When plugged into a power outlet the human energy generated converts to utility-grade electricity, offsetting energy expenditure.