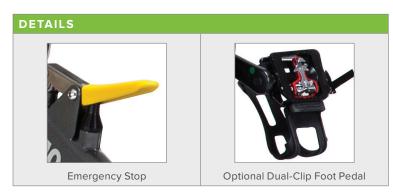

## **KEY FEATURES**

- ECO-POWR<sup>™</sup> integrated inverter
- Variable resistance with easy electronic display control and emergency stop for safety
- Whisper quiet poly-v belt offers smooth, consistent motion
- Universal 9/16 thread allows for use of aftermarket pedals
- · Fore and aft adjustment on seat and handlebars