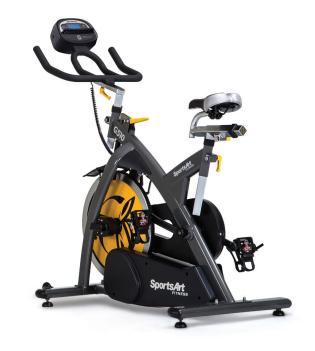

uman energy generated converts to utility-grade electricity, offsetting energy expenditure.

## **KEY FEATURES**

- ECO-POWR<sup>™</sup> integrated inverter
- Variable resistance with easy electronic display control and emergency stop for safety
- Whisper quiet poly-v belt offers smooth, consistent motion
- Universal 9/16 thread allows for use of aftermarket pedals
- · Fore and aft adjustment on seat and handlebars



| WARRANTY*  |                                  |
|------------|----------------------------------|
| Туре       | Full Commercial - no usage limit |
| Frame      | 5 Years                          |
| Parts      | 3 Years                          |
| Wear Items | 1 Year                           |
| Labor      | 2 Year                           |

Multi-position handlebars