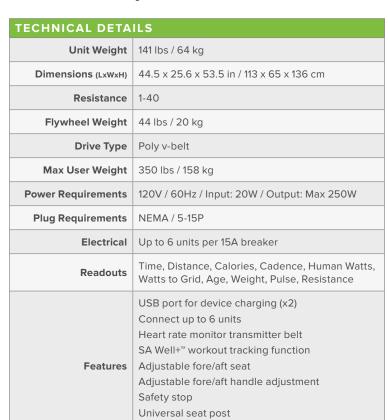

## G510 INDOOR CYCLE

SportsArt ECO-POWR™ cycles are part of our green technology product line with integrated micro-inverters and the first of its kind to harness the power of human energy and put it back into the grid. When plugged into a power outlet the human energy generated converts to utility-grade electricity, offsetting energy expenditure.

## **KEY FEATURES**

- ECO-POWR<sup>™</sup> integrated inverter
- Variable resistance with easy electronic display control and emergency stop for safety
- Whisper quiet poly-v belt offers smooth, consistent motion
- Universal 9/16 thread allows for use of aftermarket pedals
- · Fore and aft adjustment on seat and handlebars