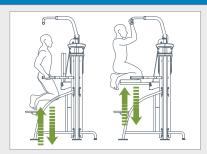

## DF207 ASSISTED CHIN-UP TRICEP DIP

The SportsArt Dual Function Strength Series is uniquely engineered to offer training on multiple muscle groups per station without compromising range of motion or user experience, making them ideal for smaller spaces.

## **NOTABLE DETAILS**

Dual Function Series allows users to work at least 2 major muscle groups per machine maximizing both space and convenience

Integrated weight assist platform offsets the users body weight while doing dips or pull-ups, maximizing reps and reducing fatigue