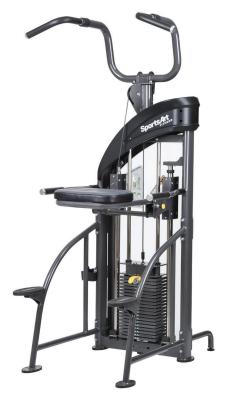

## DF207 ASSISTED CHIN-UP TRICEP DIP

The SportsArt Dual Function Strength Series is uniquely engineered to offer training on multiple muscle groups per station without compromising range of motion or user experience, making them ideal for smaller spaces.

## **KEY FEATURES**

- · Fold-away assist pad to offset user weight
- · Rotating dip handles for width adjustment
- Plate increments: 20 x 11 lbs (5 kg)
- Integrated step assists for safety and user accommodation

## **NOTABLE DETAILS**

Dual Function Series allows users to work at least 2 major muscle groups per machine maximizing both space and convenience

Integrated weight assist platform offsets the users body weight while doing dips or pull-ups, maximizing reps and reducing fatigue