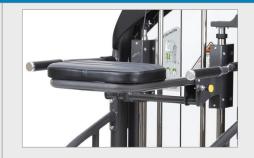

## **KEY FEATURES**

- · Fold-away assist pad to offset user weight
- · Rotating dip handles for width adjustment
- Plate increments: 20 x 11 lbs (5 kg)
- Integrated step assists for safety and user accommodation