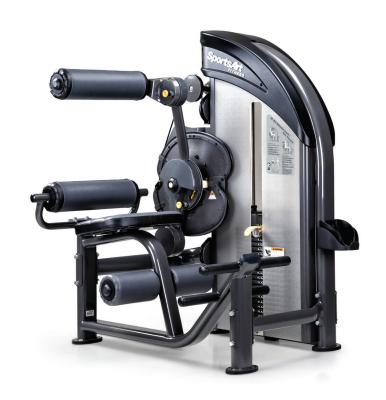

## DF206 BACK EXTENSION AB CRUNCH

The SportsArt Dual Function Strength Series is uniquely engineered to offer training on multiple muscle groups per station without compromising range of motion or user experience, making them ideal for smaller spaces.

## **KEY FEATURES**

- Direct drive system offers two opposing cams for less cable-slop and faster workout changeover
- · Fully adjustable chest/back pad
- Plate increments: 20 x 11 lbs (5 kg)
- · Multiple foot supports for greater stability

## **NOTABLE DETAILS**

Dual Function Series allows users to work at least 2 major muscle groups per machine maximizing both space and convenience

Dual cam system improves biomechanics and reduces cable slack