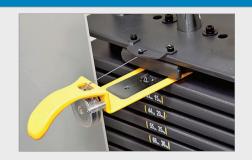

## **KEY FEATURES**

- Direct drive system offers two opposing cams for less cable-slop and faster workout changeover
- · Fully adjustable chest/back pad
- Plate increments: 20 x 11 lbs (5 kg)
- · Multiple foot supports for greater stability

| TECHNICAL DETAILS  |                                                                                                                                                                                                                                                           |  |
|--------------------|-----------------------------------------------------------------------------------------------------------------------------------------------------------------------------------------------------------------------------------------------------------|--|
| Unit Weight        | 469.3 lbs / 213.3 kg                                                                                                                                                                                                                                      |  |
| Dimensions (LxWxH) | 44.6 x 44.2 x 57.2 in / 1132 x 1122 x 1453 mm                                                                                                                                                                                                             |  |
| Weight Stack       | 220 lbs / 100 kg                                                                                                                                                                                                                                          |  |
| Max User Weight    | 500 lbs / 227 kg                                                                                                                                                                                                                                          |  |
| Starting Weight    | Back Extension: 7.7 lbs / 3.5 kg<br>Ab Crunch: 7.7 lbs / 3.5 kg                                                                                                                                                                                           |  |
| Features           | 5 inch deep groove POM pulleys provide consistent cable tracking 14-gauge machine welded frame Stainless steel guide rods resist rust and maintain smooth operation Heavy-duty marine grade cushions Multiple adjustment points for maximum customization |  |