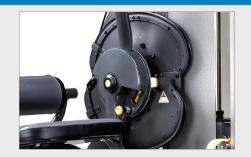

## **KEY FEATURES**

- Direct drive system offers two opposing cams for less cable-slop and faster workout changeover
- · Fully adjustable chest/back pad
- Plate increments: 20 x 11 lbs (5 kg)
- · Multiple foot supports for greater stability

## **NOTABLE DETAILS**

Dual Function Series allows users to work at least 2 major muscle groups per machine maximizing both space and convenience

Dual cam system improves biomechanics and reduces cable slack