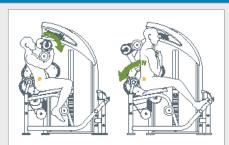

## DF206 BACK EXTENSION AB CRUNCH

The SportsArt Dual Function Strength Series is uniquely engineered to offer training on multiple muscle groups per station without compromising range of motion or user experience, making them ideal for smaller spaces.

## **NOTABLE DETAILS**

Dual Function Series allows users to work at least 2 major muscle groups per machine maximizing both space and convenience

Dual cam system improves biomechanics and reduces cable slack