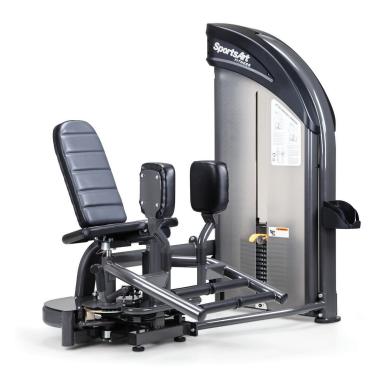

## DF202 ABDUCTOR/ADDUCTOR

The SportsArt Dual Function Strength Series is uniquely engineered to offer training on multiple muscle groups per station without compromising range of motion or user experience, making them ideal for smaller spaces.

## **KEY FEATURES**

- Direct drive system offers two opposing cams for less cable-slop and faster workout changeover
- Plate increments: 13 x 11 lbs (5 kg)
- · Convenient rotating thigh pads

| TECHNICAL DETAILS  |                                                                      |  |
|--------------------|----------------------------------------------------------------------|--|
| TECHNICAL DETAILS  |                                                                      |  |
| Unit Weight        | 390.5 lbs / 177.5 kg                                                 |  |
| Dimensions (LxWxH) | 41.5 x 56.5 x 57 in / 1055 x 1434 x 1453 mm                          |  |
| Weight Stack       | 143 lbs / 65 kg                                                      |  |
| Max User Weight    | 500 lbs / 227 kg                                                     |  |
| Starting Weight    | Abduction: 10 lbs / 4.5 kg<br>Adduction: 10 lbs / 4.5 kg             |  |
| Features           | 5 inch deep groove POM pulleys provide consistent cable tracking     |  |
|                    | 14-gauge machine welded frame                                        |  |
|                    | Stainless steel guide rods resist rust and maintain smooth operation |  |
|                    | Heavy-duty marine grade cushions                                     |  |
|                    | Multiple adjustment points for maximum customization                 |  |