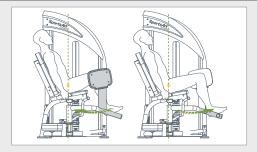

## NOTABLE DETAILS

Dual Function Series allows users to work at least 2 major muscle groups per machine maximizing both space and convenience

Stacks feature sound dampeners and magnetized selector fork for maximum stability