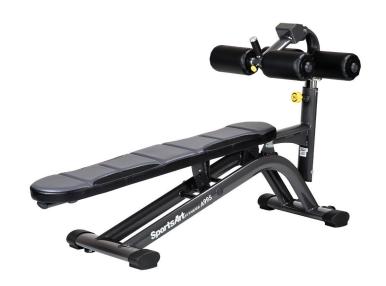

## A995 CRUNCH BENCH

SportsArt Free Weight Series combines quality and value in a simple, easy-to-use strength line designed to accommodate users of any fitness level or experience.

## **KEY FEATURES**

- · Welded steel frame
- Heavy-duty vinyl cushions
- Bench angle and leg pads adjust for a variety of training options
- Marine grade double-stitched upholstery

| TECHNICAL DETAILS  |                                          |
|--------------------|------------------------------------------|
| Unit Weight        | 93 lbs / 42.3 kg                         |
| Dimensions (LxWxH) | 53.2 x 30.3 x 27.2 in / 135 x 77 x 69 cm |