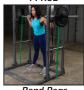

## POWERLINE S

Measuring at 83" tall, this Half Rack is shorter than most commercial half racks making it a great choice for basements, garage gyms or home gym applications. Included with the PPR500 are a pair of j-cups liftoffs and safety spotter arms allowing users to safely workout alone with peace of mind.