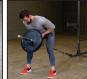

## POWERLINE S

Measuring at 83" tall, this Half Rack is shorter than most commercial half racks making it a great choice for basements, garage gyms or home gym applications. Included with the PPR500 are a pair of j-cups liftoffs and safety spotter arms allowing users to safely workout alone with peace of mind.