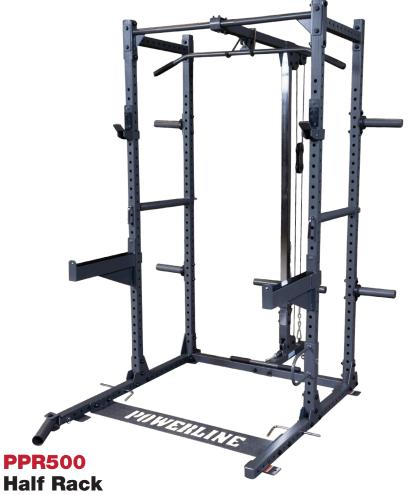

## POWERLINE S

Measuring at 83" tall, this Half Rack is shorter than most commercial half racks making it a great choice for basements, garage gyms or home gym applications. Included with the PPR500 are a pair of j-cups liftoffs and safety spotter arms allowing users to safely workout alone with peace of mind.

Loaded Weight: 246.4 lbs (as pictured) Loaded Dimensions: 72"L x 66"W x 83"H

Base Unit Weight: 112.6 lbs

Base Unit Dimensions: 50.2"L x 50.9"W x 83"H

Half Rack PPR500

Half Rack Extension PPR500EXT

Lat Attachment PLA500

## **Special Features**

- Space-saving half rack to fit in any home gym, garage or basement
- Customize and expand with attachments
- Includes J-Cups and Safety Spotter Arms
- 2" x 2" heavy gauge steel frame
- 2" hole spacing for J-Cups and Safety Spotter Arms