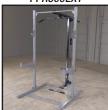

## POWERLINE S

Measuring at 83" tall, this Half Rack is shorter than most commercial half racks making it a great choice for basements, garage gyms or home gym applications. Included with the PPR500 are a pair of j-cups liftoffs and safety spotter arms allowing users to safely workout alone with peace of mind.

Loaded Weight: 246.4 lbs (as pictured) Loaded Dimensions: 72"L x 66"W x 83"H

Base Unit Weight: 112.6 lbs

Base Unit Dimensions: 50.2"L x 50.9"W x 83"H

Half Rack PPR500

Half Rack Extension PPR500EXT

Lat Attachment PLA500