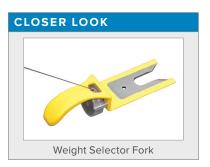

| TECHNICAL DETAILS  |                                                                                                                                                                                                                                                                                                                                                                                                                                                                                                      |  |
|--------------------|------------------------------------------------------------------------------------------------------------------------------------------------------------------------------------------------------------------------------------------------------------------------------------------------------------------------------------------------------------------------------------------------------------------------------------------------------------------------------------------------------|--|
| Unit Weight        | 609.4 lbs / 277 kg                                                                                                                                                                                                                                                                                                                                                                                                                                                                                   |  |
| Dimensions (LxWxH) | 65 x 37.8 x 60.1 in / 165.1 x 96 x 152.5 cm                                                                                                                                                                                                                                                                                                                                                                                                                                                          |  |
| Weight Stack       | 220 lbs / 100 kg                                                                                                                                                                                                                                                                                                                                                                                                                                                                                     |  |
| Max User Weight    | 500 lbs / 227 kg                                                                                                                                                                                                                                                                                                                                                                                                                                                                                     |  |
| Starting Weight    | 12.1 lbs / 5.5 kg                                                                                                                                                                                                                                                                                                                                                                                                                                                                                    |  |
| Features           | Strengthens inner thighs Reclined seat back improves comfort and ergonomics Magnetized stack-fork with retracting tether makes for instant, secure selection of weights Cold rolled steel weight stacks with noise dampening Stainless steel guide rods resist rust and stay smooth Kevlar belts for quiet, smooth action and optimal tensile strength; belt contains 2200 lb (998 kg) tensile strength aircraft cables. Marine grade double-stitched upholstery Heavy-duty European-styled cushions |  |