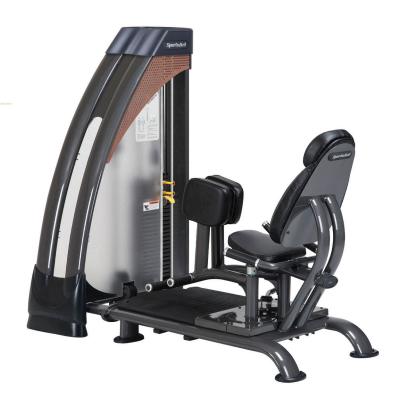

## N952 ADDUCTION

The SportsArt Status Strength Series is our premium club line and combines sleek and modern design with world-class components and superior biomechanics to deliver unmatched quality and function to your facility.

## **KEY FEATURES**

- Seat positioned for ultimate privacy
- Centralized weight stack is positioned for easy weight selection while seated
- Start point setting for comfort and safety
- Incremental 3.3 & 6.6 lbs (1.5 & 3 kg) micro-loading adjustment

| TECHNICAL DETAILS  |                                                                                                                                                                                                                                                                                                                                                                                                                                                                                                      |  |
|--------------------|------------------------------------------------------------------------------------------------------------------------------------------------------------------------------------------------------------------------------------------------------------------------------------------------------------------------------------------------------------------------------------------------------------------------------------------------------------------------------------------------------|--|
| Unit Weight        | 609.4 lbs / 277 kg                                                                                                                                                                                                                                                                                                                                                                                                                                                                                   |  |
| Dimensions (LxWxH) | 65 x 37.8 x 60.1 in / 165.1 x 96 x 152.5 cm                                                                                                                                                                                                                                                                                                                                                                                                                                                          |  |
| Weight Stack       | 220 lbs / 100 kg                                                                                                                                                                                                                                                                                                                                                                                                                                                                                     |  |
| Max User Weight    | 500 lbs / 227 kg                                                                                                                                                                                                                                                                                                                                                                                                                                                                                     |  |
| Starting Weight    | 12.1 lbs / 5.5 kg                                                                                                                                                                                                                                                                                                                                                                                                                                                                                    |  |
| Features           | Strengthens inner thighs Reclined seat back improves comfort and ergonomics Magnetized stack-fork with retracting tether makes for instant, secure selection of weights Cold rolled steel weight stacks with noise dampening Stainless steel guide rods resist rust and stay smooth Kevlar belts for quiet, smooth action and optimal tensile strength; belt contains 2200 lb (998 kg) tensile strength aircraft cables. Marine grade double-stitched upholstery Heavy-duty European-styled cushions |  |