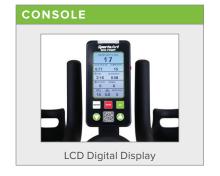

## G516 INDOOR CYCLE

SportsArt's ECO-POWR™ Status line is the embodiment of design, technology, sustainability, and cardiovascular excellence. The sleek angles and premium features combine with state-of-the-art energy generating technology to produce an engaging workout that users can feel good about. The G516 Indoor Cycle features intuitive adjustment points, a clear LCD console to track workout metrics, and a color-changing LED display that indicates workout intensity.

| TECHNICAL DETAILS  |                                                                                                                                                                                                              |
|--------------------|--------------------------------------------------------------------------------------------------------------------------------------------------------------------------------------------------------------|
| Unit Weight        | 145.2 lbs / 66 kg                                                                                                                                                                                            |
| Dimensions (LxWxH) | 50.2 x 21.5 x 44.7 in / 127.5 x 54.6 x 118.5 cm                                                                                                                                                              |
| Resistance         | 1-40                                                                                                                                                                                                         |
| Flywheel Weight    | 22 lbs / 10 kg                                                                                                                                                                                               |
| Drive Type         | Poly v-belt                                                                                                                                                                                                  |
| Max User Weight    | 350 lbs / 158 kg                                                                                                                                                                                             |
| Power Requirements | 120V / 60Hz / Input: 20W / Output: Max 250W                                                                                                                                                                  |
| Plug Requirements  | NEMA / 5-15P                                                                                                                                                                                                 |
| Electrical         | Up to 6 units per 15A breaker                                                                                                                                                                                |
| Readouts           | Time, Distance, Calories, Pulse, Cadence,<br>Resistance, Instant Watts to Grid, Your Grid Wh,<br>Speed                                                                                                       |
| Features           | ECO-POWR™ integrated inverter Color changing LED intensity indicator Heart rate telemetry receiver Adjustable fore/aft seat Adjustable fore/aft handle adjustment Safety stop Optional SA WELL+™ integration |