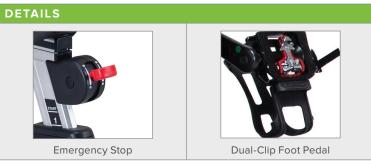

## **KEY FEATURES**

- ECO-POWR<sup>™</sup> integrated inverter
- · Electronic resistance control with emergency stop lever
- 5-colored LED light console indicates workout intensity
- · Dual-sided SPD pedals
- Fore and aft adjustment on seat and handlebars