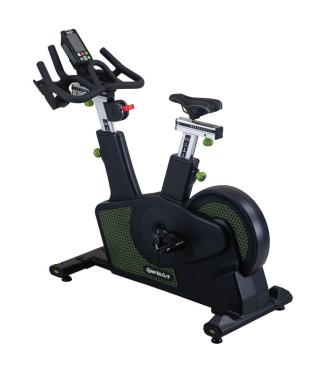

## G516 INDOOR CYCLE

SportsArt's ECO-POWR™ Status line is the embodiment of design, technology, sustainability, and cardiovascular excellence. The sleek angles and premium features combine with state-of-the-art energy generating technology to produce an engaging workout that users can feel good about. The G516 Indoor Cycle features intuitive adjustment points, a clear LCD console to track workout metrics, and a color-changing LED display that indicates workout intensity.

## **KEY FEATURES**

- ECO-POWR<sup>™</sup> integrated inverter
- · Electronic resistance control with emergency stop lever
- 5-colored LED light console indicates workout intensity
- · Dual-sided SPD pedals
- Fore and aft adjustment on seat and handlebars