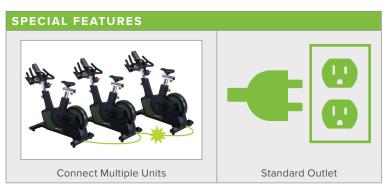

| TECHNICAL DETAILS  |                                                                                                                                                                                                              |
|--------------------|--------------------------------------------------------------------------------------------------------------------------------------------------------------------------------------------------------------|
| Unit Weight        | 145.2 lbs / 66 kg                                                                                                                                                                                            |
| Dimensions (LxWxH) | 50.2 x 21.5 x 44.7 in / 127.5 x 54.6 x 118.5 cm                                                                                                                                                              |
| Resistance         | 1-40                                                                                                                                                                                                         |
| Flywheel Weight    | 22 lbs / 10 kg                                                                                                                                                                                               |
| Drive Type         | Poly v-belt                                                                                                                                                                                                  |
| Max User Weight    | 350 lbs / 158 kg                                                                                                                                                                                             |
| Power Requirements | 120V / 60Hz / Input: 20W / Output: Max 250W                                                                                                                                                                  |
| Plug Requirements  | NEMA / 5-15P                                                                                                                                                                                                 |
| Electrical         | Up to 6 units per 15A breaker                                                                                                                                                                                |
| Readouts           | Time, Distance, Calories, Pulse, Cadence,<br>Resistance, Instant Watts to Grid, Your Grid Wh,<br>Speed                                                                                                       |
| Features           | ECO-POWR™ integrated inverter Color changing LED intensity indicator Heart rate telemetry receiver Adjustable fore/aft seat Adjustable fore/aft handle adjustment Safety stop Optional SA WELL+™ integration |