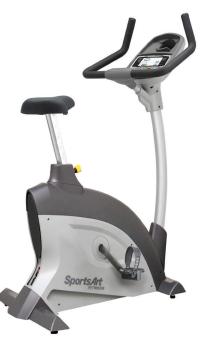

## C55U UPRIGHT CYCLE

SportsArt's residential cardio line embodies a strict adherence to producing durable and reliable products that incorporate excellent biomechanics. Our dependable, industrial-quality manufacturing ensures each machine is built to endure the most demanding environments. The C55U will meet your exercise needs with an intuitive workout console, ease-of-access features, and a comfortable, oversized seat cushion.

## **KEY FEATURES**

- Oversized, padded seat
- · Low profile shroud for ease-of-access

| TECHNICAL DETAILS  |                                                                                                          |
|--------------------|----------------------------------------------------------------------------------------------------------|
| Unit Weight        | 97 lbs / 44 kg                                                                                           |
| Dimensions (LxWxH) | 45.2 x 23.6 x 54.7 in / 115 x 60 x 139 cm                                                                |
| Resistance         | 14 Levels                                                                                                |
| Power Requirements | 120V / 60Hz   220V / 50Hz                                                                                |
| Plug Requirements  | Nema 5-15*                                                                                               |
| Max User Weight    | 330 lbs / 150 kg                                                                                         |
| Readouts           | Calories, Time, RPM, Workout Level                                                                       |
| Workout Program    | Track, Hill, Random, Interval                                                                            |
| Features           | White backlit display features multiple programs<br>Adjustable pedal straps<br>Multiple workout programs |