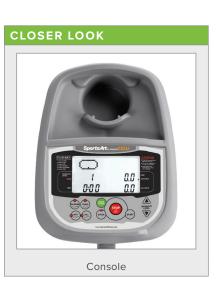

## **KEY FEATURES**

- Oversized, padded seat
- · Low profile shroud for ease-of-access

| TECHNICAL DETAILS  |                                                                                                          |
|--------------------|----------------------------------------------------------------------------------------------------------|
| Unit Weight        | 97 lbs / 44 kg                                                                                           |
| Dimensions (LxWxH) | 45.2 x 23.6 x 54.7 in / 115 x 60 x 139 cm                                                                |
| Resistance         | 14 Levels                                                                                                |
| Power Requirements | 120V / 60Hz   220V / 50Hz                                                                                |
| Plug Requirements  | Nema 5-15*                                                                                               |
| Max User Weight    | 330 lbs / 150 kg                                                                                         |
| Readouts           | Calories, Time, RPM, Workout Level                                                                       |
| Workout Program    | Track, Hill, Random, Interval                                                                            |
| Features           | White backlit display features multiple programs<br>Adjustable pedal straps<br>Multiple workout programs |