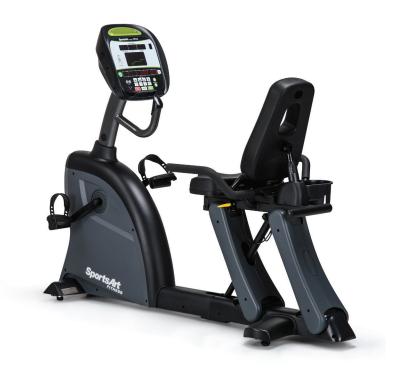

## C535R recumbent cycle

SportsArt cycles are self-generating, no outside power source required. Users will enjoy the built-in wireless Polar<sup>®</sup> HR receiver and multiple language options (English, Spanish and French).

## **KEY FEATURES**

- ComfortDri<sup>™</sup> vented padded seat back allows for airflow throughout the workout and is molded to provide ultimate support
- Adjustable seat back provides extra comfort for any exercise position
- Convenient seat adjustment handles are easy to reach while exercising
- Oversized pedals feature quick strap adjustment for easy customization
- Unique step-through design allows easy access