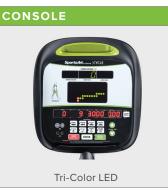

## TECHNICAL DETAILS

| TECHNICAL DETA     | ILS                                                                                                                                                                           |
|--------------------|-------------------------------------------------------------------------------------------------------------------------------------------------------------------------------|
| Unit Weight        | 172 lbs / 78 kg                                                                                                                                                               |
| Dimensions (LxWxH) | 66.5 x 26 x 50.4 in / 169 x 66 x 128 cm                                                                                                                                       |
| Resistance         | 40 Levels                                                                                                                                                                     |
| Max User Weight    | 400 lbs / 181.4 kg                                                                                                                                                            |
| Power Requirements | Self-powered                                                                                                                                                                  |
| Plug Requirements  | N/A                                                                                                                                                                           |
| Readouts           | Heart Rate, Cardio Zone, Weight Loss Zone,<br>ActivZone, Calories, Level, Time, Distance, RPM,<br>METs, Speed, Watts                                                          |
| Workout Programs   | Manual, Random, Interval (1-1, 1-2, 2-2), Plateau,<br>Fatburn, Fit Test, HRC (WT Loss, Cardio,<br>Custom HR)                                                                  |
| Features           | CSAFE port<br>Headphone jack with built-in volume control (x2)<br>USB port for device charging (x2)<br>Cardio advisor displays<br>Adjustable seat back<br>Wireless heart rate |
| Optional Features  | iPod & iPhone 30-pin connector<br>SA Well+ <sup>™</sup> workout tracking function<br>MYE 900Mhz semi-integrated receiver<br>3-speed fan                                       |